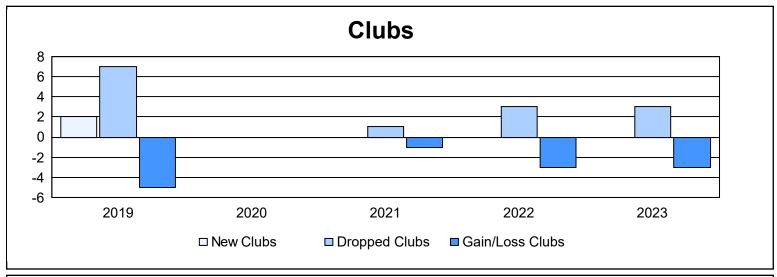

District 391 As of June 2023 Cumulative

| Year      | New<br>Clubs | Dropped<br>Clubs | Gain/<br>Loss<br>Clubs | New<br>Members | Charter<br>Members | Reinstate<br>Members | Transfer<br>Members | Total<br>Member<br>Added | Total<br>Members<br>Dropped | Gain/<br>Loss<br>Members |
|-----------|--------------|------------------|------------------------|----------------|--------------------|----------------------|---------------------|--------------------------|-----------------------------|--------------------------|
| 2018-2019 | 2            | 7                | -5                     | 73             | 129                | 44                   | 5                   | 251                      | 431                         | -180                     |
| 2019-2020 | 0            | 0                | 0                      | 31             | 46                 | 25                   | 14                  | 116                      | 620                         | -504                     |
| 2020-2021 | 0            | 1                | -1                     | 230            | 192                | 123                  | 12                  | 557                      | 562                         | -5                       |
| 2021-2022 | 0            | 3                | -3                     | 163            | 179                | 204                  | 25                  | 571                      | 515                         | 56                       |
| 2022-2023 | 0            | 3                | -3                     | 178            | 80                 | 156                  | 17                  | 431                      | 408                         | 23                       |
| Average   | 0            | 3                | -2                     | 135            | 125                | 110                  | 15                  | 385                      | 507                         | -122                     |